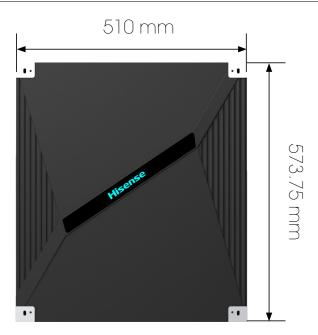

## Specifications

|   |   | . — | _ |    |    |   |
|---|---|-----|---|----|----|---|
| ı | 4 | Н   | S | ρr | ΊP | < |
|   |   |     |   |    |    |   |

| Pixel Pitch                   | P1.06                   |  |  |
|-------------------------------|-------------------------|--|--|
| LED Type                      | SMD 2in1 0818           |  |  |
| Thickness                     | 33mm                    |  |  |
| Module Size (W H/mm)          | 127.5 x 191.25          |  |  |
| Cabinet Dimension (W H/mm)    | 510 x 573.75            |  |  |
| Cabinet Resolution            | 480x540                 |  |  |
| Cabinet Weight (kg/panel)     | ≤7.5kg                  |  |  |
| Brightness (Nits)             | 500 (0-1000 Adjustable) |  |  |
| Contrast Ratio                | 7000:1                  |  |  |
| Maintanance                   | Front Access            |  |  |
| IP Rating                     | IP50                    |  |  |
| Max Power Consumption (W/sqm) | ≤500                    |  |  |
| Avg Power Consumption (W/sqm) | ≤120                    |  |  |
| Viewing Angle                 | 160°                    |  |  |
| Refresh Rate (Hz)             | 3840                    |  |  |
| Operating Enviroment          | From -10° to 40°        |  |  |
| Life Span                     | ≥100,000 Hours          |  |  |

## Display Dimensions